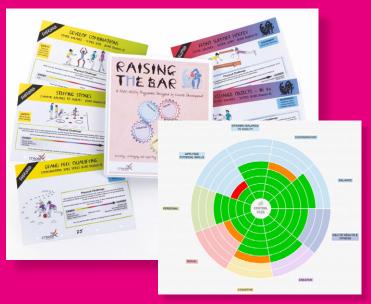

#### **Resources include;**

- Schemes of Work for all year groups (7 in total) from Reception to Year 6.
- Market leading Assessment for Learning tools for all classes.
- Supporting resources including First FUNs pack, Interactive Short Stories, FUNs student cards, FUNs for Everyone folder plus interactive DVD, Raising the Bar Folder, Raising the Bar Student cards, Learn to Compete, Compete to Learn and 'real PE' learning journey posters.

#### Resources include;

- Market leading Assessment for Learning tools for all classes.
- Sport specific performance tracking tools.
- Supporting resources including FUNs Student cards, FUNs for Everyone folder plus interactive DVD, Raising the Bar folder, Raising the Bar student cards, Learn to Compete, Compete to Learn and 'real PE' learning journey posters.